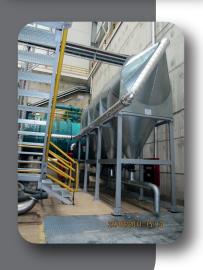

#### KALKANDERE SETTLING TANK Turbine Cooling Water Sediment Filter Tank

(Sanko – St Grup Dizayn)

# Scope of work

**Application Projects** 

Scope of Hydro Mechanical Works

Turbine Cooling Water Sediment Filter Tank

(Pre-sedimentation tanks of the filtration pressure for cleaning purposes)

Scope of Installation Works

Clean water and waste water installations

Plumbing column charts

Fire equipment implementation plan

Heating, cooling and ventilation system plan

Penstock