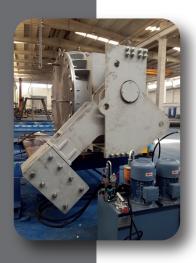

3000 mm butterfly valve

Steel manufacturing practice projects

# YEŞİLKÖY REGULATOR and HEPP 1200 mm Butterfly Valve

Scope of Work

Butterfly valve engineering calculations and drawings Supervision Services in Manufacturing and installation Works

GÜNEŞLİ REGULATOR and HEPP 3300 mm Butterfly Valve (800 mm VANTUZ)

000

Butterfly valve engineering calculations and drawings Supervision Services in Manufacturing and installation Works

KARGI DAM and HEPP Ø4500 mm COMPENSATION JOINT

Scope of Work

Ø4500 mm exponsion seal with movable joint