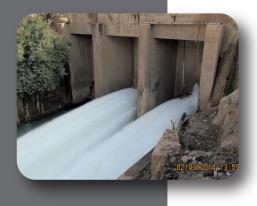

#### KALKANDERE SETTLING TANK Turbine Cooling Water Sediment Filter Tank

(Sanko – St Grup Dizayn)

# Scope of work

**Application Projects** 

Scope of Hydro Mechanical Works

Turbine Cooling Water Sediment Filter Tank

(Pre-sedimentation tanks of the filtration pressure for cleaning purposes)

Scope of Installation Works

Clean water and waste water installations

Plumbing column charts

Fire equipment implementation plan

Heating, cooling and ventilation system plan

Penstock