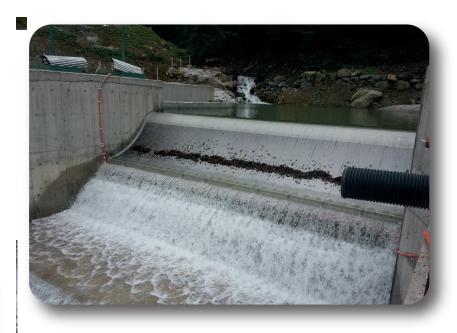

# Scope of work

Final design and application projects

Scope of Hydro Mechanical Works

Penstock

Gravel pass operational gate

Water intake structure trashrack

Energy intake structure trashrack

Central tailrace gate

Water intake structure operational gate

Maintanance gate

Stilling basin gate

Regulation of the pool trashrack cleaning machine

Application engineering services projects.

St Griin