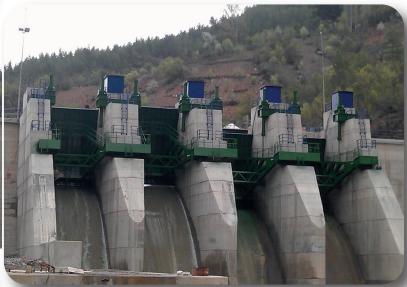

#### SARIGÜZEL DAM ve HEPP 100 MW

(EnerjiSA – Hidrodizayn A.Ş)

#### Scope of work

Central tailrace gate

Final Design Project Scope of Hydro Mechanical Works

Spillway maintanance gate and radial gate
Gate shaft maintanance and operational gate
Diversion maintanance gate
Bottom outlet tunnels, vertical and
horizontal trashrack
Bottom outlet tunnels, maintanance gate
Penstock

Energy tunnel inlet trashrack

Final project engineering services.

Scope of Electrical Works

Internal and external lighting, security, communication, grounding, Final design of lightning protection systems and fire.

Scope of Installation Works

Heating, Cooling, Air Conditioning, Plumbing Installations, Fire Fighting systems implementation projects.