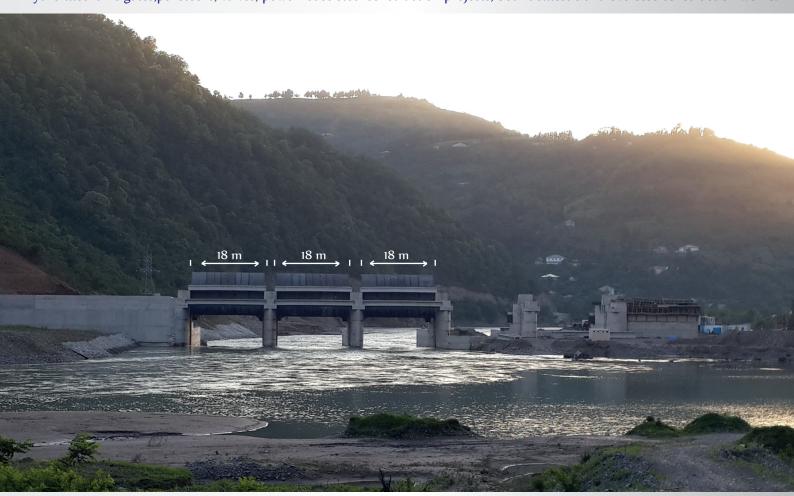

# KIRNATI VE KHELVACHAURI REGULATOR and HEPP 80 MW (FICHTNER) Georgia

#### Scope of work

Final design and application projects Scope of Hydro Mechanical Works

Penstock

Spillway maintanance gate

Spillway radial gate (18 m)

Energy intake structure maintanance gate

Powerhouse tailrace operational gate Final design projects and applications