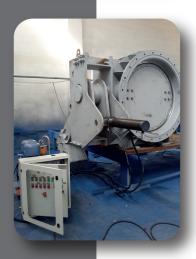

3000 mm butterfly valve

Steel manufacturing practice projects

# YEŞİLKÖY REGULATOR and HEPP 1200 mm Butterfly Valve

Scope of Work

Butterfly valve engineering calculations and drawings Supervision Services in Manufacturing and installation Works

GÜNEŞLİ REGULATOR and HEPP 3300 mm Butterfly Valve (800 mm VANTUZ)

000

Butterfly valve engineering calculations and drawings Supervision Services in Manufacturing and installation Works

KARGI DAM and HEPP Ø4500 mm COMPENSATION JOINT

Scope of Work

Ø4500 mm exponsion seal with movable joint