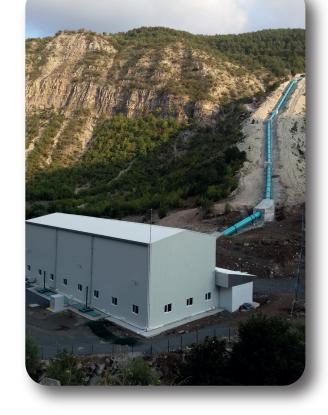

# CEVİZLİK REGULATOR AND HEPP 100 MW

(Sanko – Hidrodizayn A.Ş.)

# Scope of work

Final design and application projects

Scope of Hydro Mechanical Works

Penstock

Gravel pass operational gate

Water intake structure trashrack

Energy intake structure trashrack

Central tailrace gate

Water intake structure operational gate

Maintanance gate

Stilling basin gate

Regulation of the pool trashrack cleaning machine

Application engineering services projects.

St Griin