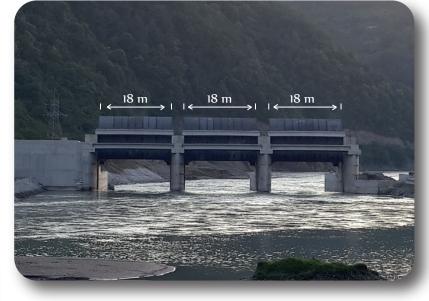

# KIRNATI VE KHELVACHAURI REGULATOR and HEPP 80 MW (FICHTNER) Georgia

#### Scope of work

Final design and application projects Scope of Hydro Mechanical Works

Penstock

Spillway maintanance gate

Spillway radial gate (18 m)

Energy intake structure maintanance gate

Powerhouse tailrace operational gate Final design projects and applications