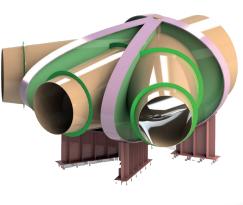

#### KALKANDERE SETTLING TANK Turbine Cooling Water Sediment Filter Tank

(Sanko – St Grup Dizayn)

# Scope of work

**Application Projects** 

Scope of Hydro Mechanical Works

Turbine Cooling Water Sediment Filter Tank

(Pre-sedimentation tanks of the filtration pressure for cleaning purposes)

Scope of Installation Works

Clean water and waste water installations

Plumbing column charts

Fire equipment implementation plan

Heating, cooling and ventilation system plan

Penstock