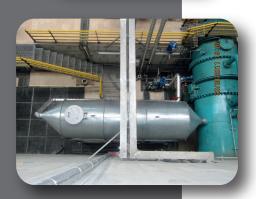

#### KALKANDERE SETTLING TANK Turbine Cooling Water Sediment Filter Tank

(Sanko – St Grup Dizayn)

# Scope of work

**Application Projects** 

Scope of Hydro Mechanical Works

Turbine Cooling Water Sediment Filter Tank

(Pre-sedimentation tanks of the filtration pressure for cleaning purposes)

Scope of Installation Works

Clean water and waste water installations

Plumbing column charts

Fire equipment implementation plan

Heating, cooling and ventilation system plan

Penstock