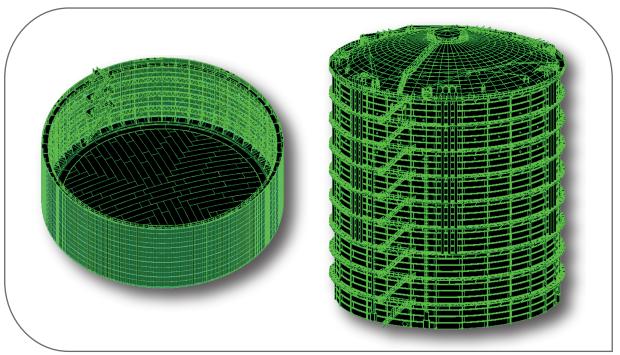

#### KALKANDERE SETTLING TANK Turbine Cooling Water Sediment Filter Tank

(Sanko – St Grup Dizayn)

# Scope of work

**Application Projects** 

Scope of Hydro Mechanical Works

Turbine Cooling Water Sediment Filter Tank

(Pre-sedimentation tanks of the filtration pressure for cleaning purposes)

Scope of Installation Works

Clean water and waste water installations

Plumbing column charts

Fire equipment implementation plan

Heating, cooling and ventilation system plan

Penstock