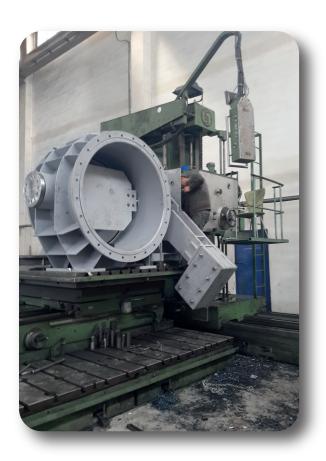

3000 mm butterfly valve

Steel manufacturing practice projects

# YEŞİLKÖY REGULATOR and HEPP 1200 mm Butterfly Valve

Scope of Work

Butterfly valve engineering calculations and drawings Supervision Services in Manufacturing and installation Works

GÜNEŞLİ REGULATOR and HEPP 3300 mm Butterfly Valve (800 mm VANTUZ)

000

Butterfly valve engineering calculations and drawings Supervision Services in Manufacturing and installation Works

KARGI DAM and HEPP Ø4500 mm COMPENSATION JOINT

Scope of Work

Ø4500 mm exponsion seal with movable joint