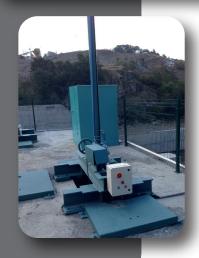

# YEŞİLKÖY REGULATOR and HEPP 1200 mm Butterfly Valve

Scope of Work

Butterfly valve engineering calculations and drawings Supervision Services in Manufacturing and installation Works

GÜNEŞLİ REGULATOR and HEPP 3300 mm Butterfly Valve (800 mm VANTUZ)

000

Butterfly valve engineering calculations and drawings Supervision Services in Manufacturing and installation Works

KARGI DAM and HEPP Ø4500 mm COMPENSATION JOINT

Scope of Work

Ø4500 mm exponsion seal with movable joint